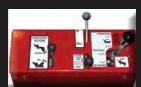

#### DESIGN

Sometimes the job demands a more compact approach without sacrificing production speed. To meet the needs of the residential contractor who may be working in tight spaces, this self-propelled trencher can easily handle sprinkler systems, electrical lines and other shallow trench applications. The 912 saves on space while still providing the horsepower necessary to trench up to 24" deep. The boom pivot design keeps high wear components out of the dirt and is easily maintained. The front end pivots on a pin instead of a boom pivot bushing. This reduces maintenance issues often caused by dirt and debris.