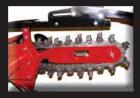

# **CHAIN OPTIONS**

Cup Chain

Double Cup Chain

ComboShark Chain

Welded Shark Chain

**Bolted Shark Chain** 

# **BOOM OPTIONS**

12, 18 or 24" depth 4 or 6" width