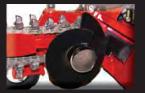

#### DESIGN

Sometimes the job demands a more compact approach without sacrificing production speed. To meet the needs of the residential contractor who may be working in tight spaces, this self-propelled trencher can easily handle sprinkler systems, electrical lines and other shallow trench applications. The 912 saves on space while still providing the horsepower necessary to trench up to 24" deep. The boom pivot design keeps high wear components out of the dirt and is easily maintained. The front end pivots on a pin instead of a boom pivot bushing. This reduces maintenance issues often caused by dirt and debris.

The innovative boom pivot design keeps the bushing out of the dirt

Reversible chain can be manually operated to dislodge debris