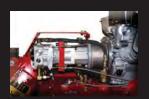

#### CONTROLS

The control panel is simple and understandable for even the novice operator. The safety clutch engages and disengages the wheel and chain drives. When the clutch is released, the engine continues to run and the controls remain in place, ready to resume trenching at any time. Variable speed drive allows the operator to adjust their wheel speed to the soil conditions. The reversible chain drive can be operated manually to dislodge obstructions or debris.