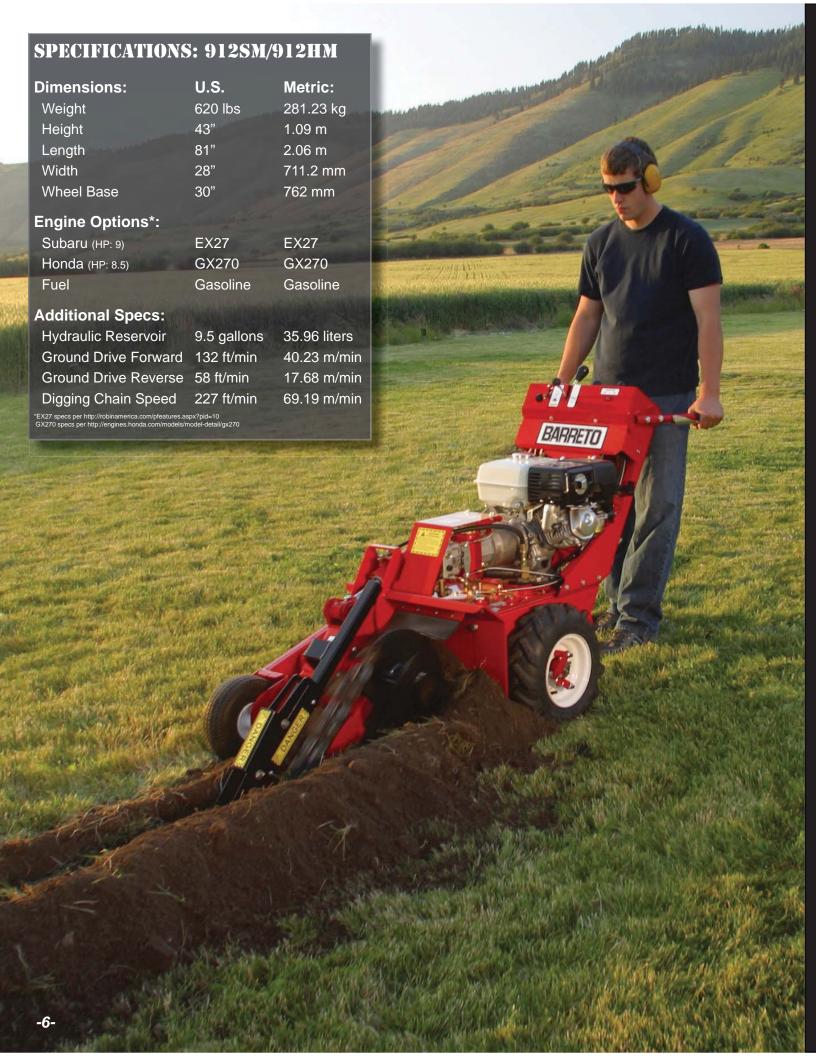

#### DESIGN

Sometimes the job demands a more compact approach without sacrificing production speed. To meet the needs of the residential contractor who may be working in tight spaces, this self-propelled trencher can easily handle sprinkler systems, electrical lines and other shallow trench applications. The 912 saves on space while still providing the horsepower necessary to trench up to 24" deep. The boom pivot design keeps high wear components out of the dirt and is easily maintained. The front end pivots on a pin instead of a boom pivot bushing. This reduces maintenance issues often caused by dirt and debris.