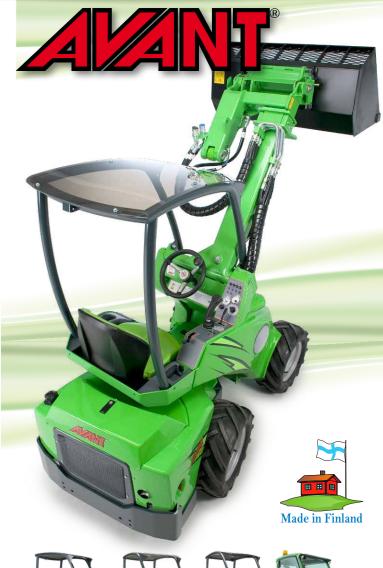

### The unique design makes AVANT an unrivalled machine in its class.

- Articulated design allows precise sideways moving of the load in tight situations
- Direct hydrostatic four wheel drive with four drive motors
- Certified ROPS safety frame with tinted plexiglass canopy as standard
- AVANT quick hitch system allows easy, safe and fast attachment coupling
- · Wide variety of options and attachements available

### **Compact Multi Purpose Loader**

Landscaping

Property management

farming