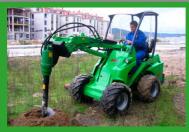

# Superior, high quality attachment range



with Avant.

### Top class features



### The unique design makes AVANT an unrivalled machine in its class.

- Articulated design allows precise sideways moving of the load in tight situations
- Direct hydrostatic four wheel drive with four drive motors
- Certified ROPS safety frame with tinted plexiglass canopy as standard
- AVANT quick hitch system allows easy, safe and fast attachment coupling
- · Wide variety of options and attachements available



Strong and useful machine with excellent power-toweight ratio, both for private and professional use.

- The most economical Avant with diesel engine
- · Versatile and powerful machine
- Wide variety of options available, e.g. telescopic boom and light cab





























Stronger and heavier than its kid brother, for both do-it-yourself as well as for professionals.

- Machine for almost any job
- Wide variety of options available, e.g. telescopic boom, boom self levelling and three different cabs

| 1750 lb<br>2100 lb | l 10 in | 2700 lb<br>2900 lb |
|--------------------|---------|--------------------|
| 20-28 hp<br>diesel | 7.5 mph | 95 in<br>100 in    |











#### Lots of power both for drive and for attachments. Excellent choice for professional use.

- Avant with ample power for driving and operating hydraulic attachments at the same time
- High flow auxiliary hydraulics. Powerful hydraulic oil cooler as standard











## **AVANT** 700 series



#### Versatile power for demanding professional work.

- Biggest Avant with mo