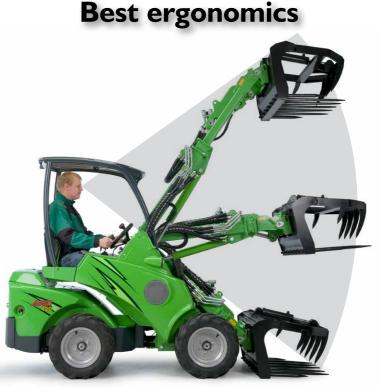

#### Top class ergonomics

- Ample space even for larger operators
- Easily operated, well-positioned controls
- Safe and easy access to the driver's
- · Certified ROPS safety frame with tinted plexiglass canopy is a standard feature
- Three different cabs: L, LX and DLX available as option

#### Best operator position

- Positioned in the front part of the machine, the operator's seat is as close to the attachment as it can safely be, providing an unrestricted view of the attachment working.
- This guarantees excellent work efficiency, precision and safety.