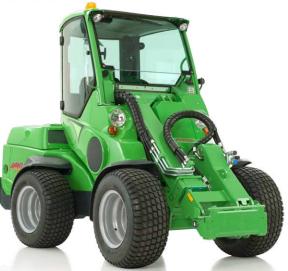

#### Versatile power for demanding professional work.

- Biggest Avant with more power and drive speed
- Hydrostatic transmission with two drive speed areas on Avant 750
- Auxiliary hydraulics oil flow as high as 18.5 gal/min
- New full DLX cab now also with air conditioning and air suspension seat as option