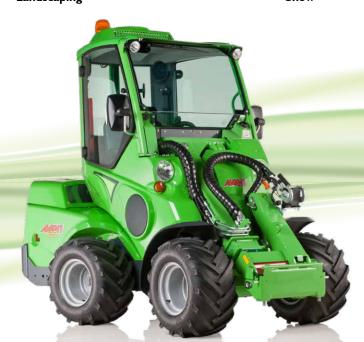

### The unique design makes AVANT an unrivalled machine in its class.

- Articulated design allows precise sideways moving of the load in tight situations
- Direct hydrostatic four wheel drive with four drive motors
- Certified ROPS safety frame with tinted plexiglass canopy as standard
- AVANT quick hitch system allows easy, safe and fast attachment coupling
- · Wide variety of options and attachements available

### **Cab options**

Avant 400-700 series loaders are equipped with a certified ROPS safety frame with tinted plexiglass canopy as standard. In addition, there are as many as three different cab options available for 500-700 series, and cab L for 400 series.