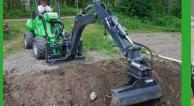

# Superior, high quality attachment range



with Avant.

### Top class features



### The unique design makes AVANT an unrivalled machine in its class.

- Articulated design allows precise sideways moving of the load in tight situations
- Direct hydrostatic four wheel drive with four drive motors
- Certified ROPS safety frame with tinted plexiglass canopy as standard
- AVANT quick hitch system allows easy, safe and fast attachment coupling
- · Wide variety of options and attachements available



Strong and useful machine with excellent power-toweight ratio, both for private and professional use.

- The most economical Avant with diesel engine
- · Versatile and powerful machine
- Wide variety of options available, e.g. telescopic boom and light cab





























Stronger and heavier than its kid brother, for both do-it-yourself as well as for professionals.

- Machine for almost any job
- Wide variety of options available, e.g. telescopic boom, boom self levelling and three different cabs

| 1750 lb<br>2100 lb | l 10 in | 2700 lb<br>2900 lb |
|--------------------|---------|--------------------|
| 20-28 hp<br>diesel | 7.5 mph | 95 in<br>100 in    |











#### Lots of power both for drive and for attachments. Excellent choice for professional use.

- Avant with ample power for driving and operating hydraulic attachments at the same time
- High flow auxiliary hydraulics. Powerful hydraulic oil cooler as standard











## **AVANT** 700 series



#### Versatile power for demanding professional work.

- Biggest Avant