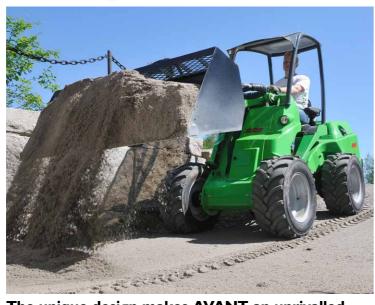

### The unique design makes AVANT an unrivalled machine in its class.

- Articulated design allows precise sideways moving of the load in tight situations
- Direct hydrostatic four wheel drive with four drive motors
- Certified ROPS safety frame with tinted plexiglass canopy as standard
- AVANT quick hitch system allows easy, safe and fast attachment coupling
- · Wide variety of options and attachements available