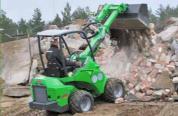

ch system allows easy, safe and fast attachment coupling
- · Wide variety of options and attachements available



Strong and useful machine with excellent power-toweight ratio, both for private and professional use.

- The most economical Avant with diesel engine
- · Versatile and powerful machine
- Wide variety of options available, e.g. telescopic boom and light cab





























Stronger and heavier than its kid brother, for both do-it-yourself as well as for professionals.

- Machine for almost any job
- Wide variety of options available, e.g. telescopic boom, boom self levelling and three different cabs

| 1750 lb<br>2100 lb | l 10 in | 2700 lb<br>2900 lb |
|--------------------|---------|--------------------|
| 20-28 hp<br>diesel | 7.5 mph | 95 in<br>100 in    |











#### Lots of power both for drive and for attachments. Excellent choice for professional use.

- Avant with ample power for driving and operating hydraulic attachments at the same time
- High flow auxiliary hydraulics. Powerful hydraulic oil cooler as standard











## **AVANT** 700 series



#### Versatile power for demanding professional work.

- Biggest Avant with more power and drive speed
- Hydrostatic transmission with two drive speed areas on Avant 750
- Auxiliary hydraulics oil flow as high as 18.5 gal/min
- New full DLX cab now also with air conditioning and air suspension seat as option











### **Compact Multi Purpose Loader**





Landscaping





Property management



farming

### **Cab options**

Avant 400-700 series loaders are equipped with a certified ROP