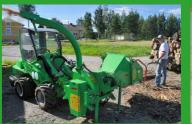

ferent cabs

| 1750 lb<br>2100 lb | l 10 in | 2700 lb<br>2900 lb |
|--------------------|---------|--------------------|
| 20-28 hp<br>diesel | 7.5 mph | 95 in<br>100 in    |











#### Lots of power both for drive and for attachments. Excellent choice for professional use.

- Avant with ample power for driving and operating hydraulic attachments at the same time
- High flow auxiliary hydraulics. Powerful hydraulic oil cooler as standard











## **AVANT** 700 series



#### Versatile power for demanding professional work.

- Biggest Avant with more power and drive speed
- Hydrostatic transmission with two drive speed areas on Avant 750
- Auxiliary hydraulics oil flow as high as 18.5 gal/min
- New full DLX cab now also with air conditioning and air suspension seat as option











### **Compact Multi Purpose Loader**





Landscaping





Property management



farming

### **Cab options**

Avant 400-700 series loaders are equipped with a certified ROPS safety frame with tinted plexiglass canopy as standard. In addition, there are as many as three different cab options available for 500-700 series, and cab L for 400 series.

### AVANT Cab L

AVANT cab L is an excellent and economical choice when the operator wants to have protection against rain, wind and snowfall. It improves operator comfort and working conditions considerably. The cab mounts on the standard ROPS frame, which means safety is guaranteed. It consists of windscreen (equipped with wiper and washer), right side window and rear window.

### **AVANT Cab LX**

AVANT cab LX provides the option of a h