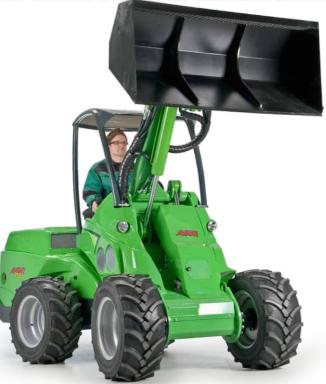

#### Off centre, telehandler type boom

Excellent, unrestricted forward vision and a clear view of the attachment – more precision, work efficiency and safety. The machine reaches out - not the driver.

#### Best operator position

- Positioned in the front part of the machine, the operator's seat is as close to the attachment as it can safely be, providing an unrestricted view of the attachment working.
- This guarantees excellent work efficiency, precision and safety.