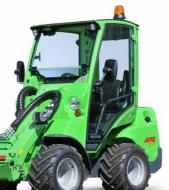

### AVANT Cab DLX

The cab DLX is an independent ROPS/FOPS cab that mounts on the machine instead of the standard ROPS frame. It is equipped with a heater, noise isolating interior and fabric seat, radio and cab air filter. The headlight, work light, blinker, reflector + beacon kit is also a standard feature, allowing road traffic registration in some countries. AVANT cab DLX is spacious, fully equipped and welllighted. Air conditioning (on 635 and 700 series) and air suspension seat are available as an option.

#### Top class ergonomics

- Ample space even for larger operators
- Easily operated, well-positioned controls
- Safe and easy access to the driver's
- · Certified ROPS safety frame with tinted plexiglass canopy is a standard feature
- Three different cabs: L, LX and DLX available as option