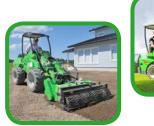

| 2700 lb<br>2900 lb |
|--------------------|---------|--------------------|
| 20-28 hp<br>diesel | 7.5 mph | 95 in<br>100 in    |











#### Lots of power both for drive and for attachments. Excellent choice for professional use.

- Avant with ample power for driving and operating hydraulic attachments at the same time
- High flow auxiliary hydraulics. Powerful hydraulic oil cooler as standard











## **AVANT** 700 series



#### Versatile power for demanding professional work.

- Biggest Avant with more power and drive speed
- Hydrostatic transmission with two drive speed areas on Avant 750
- Auxiliary hydraulics oil flow as high as 18.5 gal/min
- New full DLX cab now also with air conditioning and air suspension seat as option











### **Compact Multi Purpose Loader**





Landscaping





Property management



farming

### **Cab options**

Avant 400-700 series loaders are equipped with a certified ROPS safety frame with tinted plexiglass canopy as standard. In addition, there are as many as three different cab options available for 500-700 series, and cab L for 400 series.

### AVANT Cab L

AVANT cab L is an excellent and economical choice when the operator wants to have protection against rain, wind and snowfall. It improves operator comfort and working conditions considerably. The cab mounts on the standard ROPS frame, which means safety is guaranteed. It consists of windscreen (equipped with wiper and washer), right side window and rear window.

### **AVANT Cab LX**

AVANT cab LX provides the option of a heated cab. The cab LX has all the features o