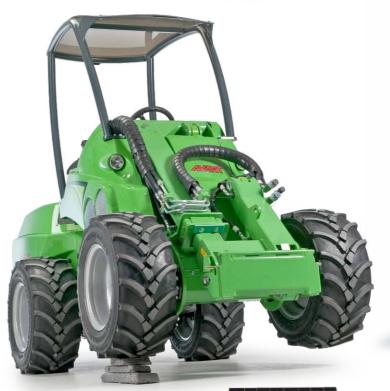

#### **Rigid articulation joint**

The rigid articulation joint prevents sideways pivot and is a very important feature in a machine of this size. Thanks to this rigid design the risk of tipping the machine over is greatly reduced, because the rear chassis is counterbalancing the front chassis at all times, preventing the front chassis from movement which could otherwise destabilise the machine. Existing AVANT operators pay testament to the stability of the machine, achieved because of this feature.

Difference between AVANT and machines with oscillating articulation joint is big; both when driving on uneven surfaces and when articulating.