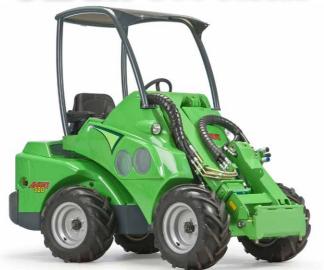

### The unique design makes AVANT an unrivalled machine in its class.

- Articulated design allows precise sideways moving of the load in tight situations
- Direct hydrostatic four wheel drive with four drive motors
- Certified ROPS safety frame with tinted plexiglass canopy as standard
- AVANT quick hitch system allows easy, safe and fast attachment coupling
- · Wide variety of options and attachements available

Strong and useful machine with excellent power-toweight ratio, both for private and professional use.

- The most economical Avant with diesel engine
- · Versatile and powerful machine
- Wide variety of options available, e.g. telescopic boom and light cab

Stronger and heavier than its kid brother, for both do-it-yourself as well as for professionals.

- Machine for almost any job
- Wide variety of options available, e.g. telescopic boom, boom self levelling and three different cabs