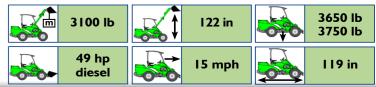

#### Versatile power for demanding professional work.

- Biggest Avant with more power and drive speed
- Hydrostatic transmission with two drive speed areas on Avant 750
- Auxiliary hydraulics oil flow as high as 18.5 gal/min
- New full DLX cab now also with air conditioning and air suspension seat as option