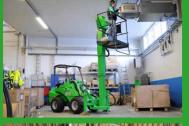

# Superior, high quality attachment range



with Avant.

### Top class features



### The unique design makes AVANT an unrivalled machine in its class.

- Articulated design allows precise sideways moving of the load in tight situations
- Direct hydrostatic four wheel drive with four drive motors
- Certified ROPS safety frame with tinted plexiglass canopy as standard
- AVANT quick hitch system allows easy, safe and fast attachment coupling
- · Wide variety of options and attachements available



Strong and useful machine with excellent power-toweight ratio, both for private and professional use.

- The most economical Avant with diesel engine
- · Versatile and powerful machine
- Wide variety of options available, e.g. telescopic boom and light cab





























Stronger and heavier than its kid brother, for both do-it-yourself as well as for professionals.

- Machine for almost any job
- Wide variety of options available, e.g. telescopic boom, boom self levelling and three different cabs

| 1750 lb<br>2100 lb | l 10 in | 2700 lb<br>2900 lb |
|--------------------|---------|--------------------|
| 20-28 hp<br>diesel | 7.5 mph | 95 in<br>100 in    |











#### Lots of power both for drive and for attachments. Excellent choice for professional use.

- Avant with ample power for driving and operating hydraulic attachments at the same time
- High flow auxiliary hydraulics. Powerful hydraulic oil cooler as standard











## **AVANT** 700 series



#### Versatile power for demanding professional work.

- Biggest Avant wit