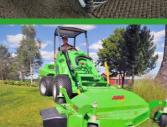

itch system allows easy, safe and fast attachment coupling
- · Wide variety of options and attachements available



Strong and useful machine with excellent power-toweight ratio, both for private and professional use.

- The most economical Avant with diesel engine
- · Versatile and powerful machine
- Wide variety of options available, e.g. telescopic boom and light cab





























Stronger and heavier than its kid brother, for both do-it-yourself as well as for professionals.

- Machine for almost any job
- Wide variety of options available, e.g. telescopic boom, boom self levelling and three different cabs

| 1750 lb<br>2100 lb | l 10 in | 2700 lb<br>2900 lb |
|--------------------|---------|--------------------|
| 20-28 hp<br>diesel | 7.5 mph | 95 in<br>100 in    |











#### Lots of power both for drive and for attachments. Excellent choice for professional use.

- Avant with ample power for driving and operating hydraulic attachments at the same time
- High flow auxiliary hydraulics. Powerful hydraulic oil cooler as standard











## **AVANT** 700 series



#### Versatile power for demanding professional work.

- Biggest Avant with more power and drive speed
- Hydrostatic transmission with two drive speed areas on Avant 750
- Auxiliary hydraulics oil flow as high as 18.5 gal/min
- New full DLX cab now also with air conditioning and air suspension seat as option











### **Compact Multi Purpose Loader**





Landscaping





Property management



farming

### **Cab options**

Avant 400-700 series loaders are equipped with a certified R