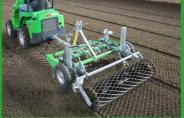

hitch system allows easy, safe and fast attachment coupling
- · Wide variety of options and attachements available



Strong and useful machine with excellent power-toweight ratio, both for private and professional use.

- The most economical Avant with diesel engine
- · Versatile and powerful machine
- Wide variety of options available, e.g. telescopic boom and light cab





























Stronger and heavier than its kid brother, for both do-it-yourself as well as for professionals.

- Machine for almost any job
- Wide variety of options available, e.g. telescopic boom, boom self levelling and three different cabs

| 1750 lb<br>2100 lb | l 10 in | 2700 lb<br>2900 lb |
|--------------------|---------|--------------------|
| 20-28 hp<br>diesel | 7.5 mph | 95 in<br>100 in    |











#### Lots of power both for drive and for attachments. Excellent choice for professional use.

- Avant with ample power for driving and operating hydraulic attachments at the same time
- High flow auxiliary hydraulics. Powerful hydraulic oil cooler as standard











## **AVANT** 700 series



#### Versatile power for demanding professional work.

- Biggest Avant with more power and drive speed
- Hydrostatic transmission with two drive speed areas on Avant 750
- Auxiliary hydraulics oil flow as high as 18.5 gal/min
- New full DLX cab now also with air conditioning and air suspension seat as option











### **Compact Multi Purpose Loader**





Landscaping





Property management



farming

### **Cab options**

Avant 400-700 series loaders are equipped with a certified