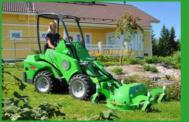

# Superior, high quality attachment range



with Avant.

### Top class features



### The unique design makes AVANT an unrivalled machine in its class.

- Articulated design allows precise sideways moving of the load in tight situations
- Direct hydrostatic four wheel drive with four drive motors
- Certified ROPS safety frame with tinted plexiglass canopy as standard
- AVANT quick hitch system allows easy, safe and fast attachment coupling
- · Wide variety of options and attachements available



Strong and useful machine with excellent power-toweight ratio, both for private and professional use.

- The most economical Avant with diesel engine
- · Versatile and powerful machine
- Wide variety of options available, e.g. telescopic boom and light cab





























Stronger and heavier than its kid brother, for both do-it-yourself as well as for professionals.

- Machine for almost any job
- Wide variety of options available, e.g. telescopic boom, boom self levelling and three different cabs

| 1750 lb<br>2100 lb | l 10 in | 2700 lb<br>2900 lb |
|--------------------|---------|--------------------|
| 20-28 hp<br>diesel | 7.5 mph | 95 in<br>100 in    |











#### Lots of power both for drive and for attachments. Excellent choice for professional use.

- Avant with ample power for driving and operating hydraulic attachments at the same time
- High flow auxiliary hydraulics. Powerful hydraulic oil cooler as standard











## **AVANT** 700 series



#### Versatile power for demanding professional work.

- Biggest Avant with more power