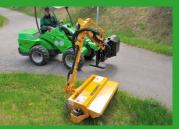

# Superior, high quality attachment range



with Avant.

### Top class features



### The unique design makes AVANT an unrivalled machine in its class.

- Articulated design allows precise sideways moving of the load in tight situations
- Direct hydrostatic four wheel drive with four drive motors
- Certified ROPS safety frame with tinted plexiglass canopy as standard
- AVANT quick hitch system allows easy, safe and fast attachment coupling
- · Wide variety of options and attachements available



Strong and useful machine with excellent power-toweight ratio, both for private and professional use.

- The most economical Avant with diesel engine
- · Versatile and powerful machine
- Wide variety of options available, e.g. telescopic boom and light cab





























Stronger and heavier than its kid brother, for both do-it-yourself as well as for professionals.

- Machine for almost any job
- Wide variety of options available, e.g. telescopic boom, boom self levelling and three different cabs

| 1750 lb<br>2100 lb | l 10 in | 2700 lb<br>2900 lb |
|--------------------|---------|--------------------|
| 20-28 hp<br>diesel | 7.5 mph | 95 in<br>100 in    |











#### Lots of power both for drive and for attachments. Excellent choice for professional use.

- Avant with ample power for driving and operating hydraulic attachments at the same time
- High flow auxiliary hydraulics. Powerful hydraulic oil cooler as standard











## **AVANT** 700 series



#### Versatile power for demanding professional work.

- Biggest Avant w