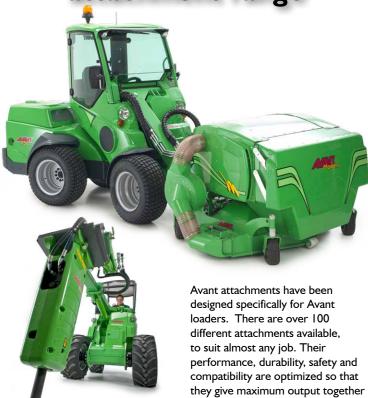

# Superior, high quality attachment range

with Avant.

### 4 model series – 100 attachments