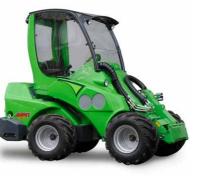

### The unique design makes AVANT an unrivalled machine in its class.

- Articulated design allows precise sideways moving of the load in tight situations
- Direct hydrostatic four wheel drive with four drive motors
- Certified ROPS safety frame with tinted plexiglass canopy as standard
- AVANT quick hitch system allows easy, safe and fast attachment coupling
- · Wide variety of options and attachements available

### **Cab options**

Avant 400-700 series loaders are equipped with a certified ROPS safety frame with tinted plexiglass canopy as standard. In addition, there are as many as three different cab options available for 500-700 series, and cab L for 400 series.