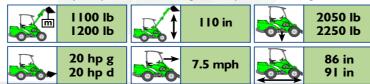

| 1750 lb<br>2100 lb | l 10 in | 2700 lb<br>2900 lb |
|--------------------|---------|--------------------|
| 20-28 hp<br>diesel | 7.5 mph | 95 in<br>100 in    |