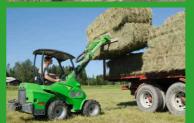

system allows easy, safe and fast attachment coupling
- · Wide variety of options and attachements available



Strong and useful machine with excellent power-toweight ratio, both for private and professional use.

- The most economical Avant with diesel engine
- · Versatile and powerful machine
- Wide variety of options available, e.g. telescopic boom and light cab





























Stronger and heavier than its kid brother, for both do-it-yourself as well as for professionals.

- Machine for almost any job
- Wide variety of options available, e.g. telescopic boom, boom self levelling and three different cabs

| 1750 lb<br>2100 lb | l 10 in | 2700 lb<br>2900 lb |
|--------------------|---------|--------------------|
| 20-28 hp<br>diesel | 7.5 mph | 95 in<br>100 in    |











#### Lots of power both for drive and for attachments. Excellent choice for professional use.

- Avant with ample power for driving and operating hydraulic attachments at the same time
- High flow auxiliary hydraulics. Powerful hydraulic oil cooler as standard











## **AVANT** 700 series



#### Versatile power for demanding professional work.

- Biggest Avant with more power and drive speed
- Hydrostatic transmission with two drive speed areas on Avant 750
- Auxiliary hydraulics oil flow as high as 18.5 gal/min
- New full DLX cab now also with air conditioning and air suspension seat as option











### **Compact Multi Purpose Loader**





Landscaping





Property management



farming

### **Cab options**

Avant 400-700 series loaders are equipped with a certified ROPS