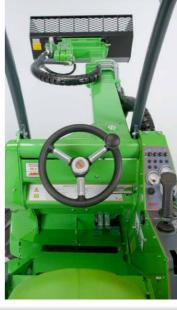

#### Best operator position

- Positioned in the front part of the machine, the operator's seat is as close to the attachment as it can safely be, providing an unrestricted view of the attachment working.
- This guarantees excellent work efficiency, precision and safety.

#### Top class ergonomics

- Ample space even for larger operators
- Easily operated, well-positioned controls
- Safe and easy access to the driver's
- · Certified ROPS safety frame with tinted plexiglass canopy is a standard feature
- Three different cabs: L, LX and DLX available as option