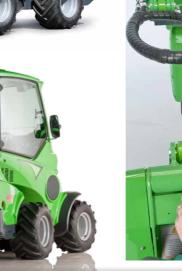

### **Off centre boom construction**

#### Off centre, telehandler type boom

Excellent, unrestricted forward vision and a clear view of the attachment – more precision, work efficiency and safety. The machine reaches out - not the driver.

#### Telescopic boom

The telescopic loader boom is an essential part of the stability of the machine. It provides all the advantages of outreach when fully extended and maximum stability as, when retracted, the load is close to the machine during transportation.