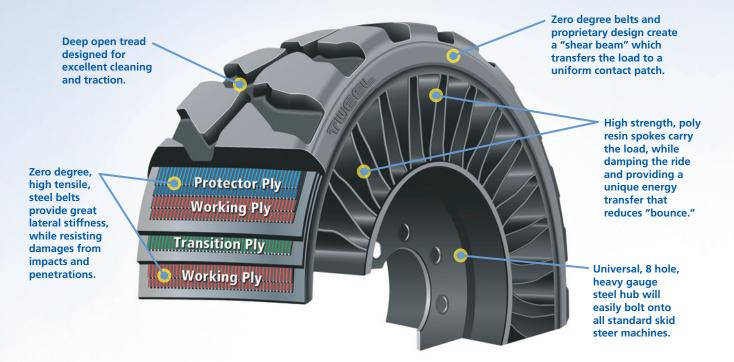

**No Compromise** – Productivity can be increased because the MICHELIN X-TWEEL SSL provides greater stability and enables a skid steer to work faster with more comfort for the operator, reducing driver fatigue while improving productivity. The MICHELIN X-TWEEL SSL delivers a consistent footprint with strong wear life that is two to three times that of the pneumatic tire at equal tread depth. Additionally, the unique energy transfer within the poly-resin spokes reduces the "bounce" associated with pneumatic tires.