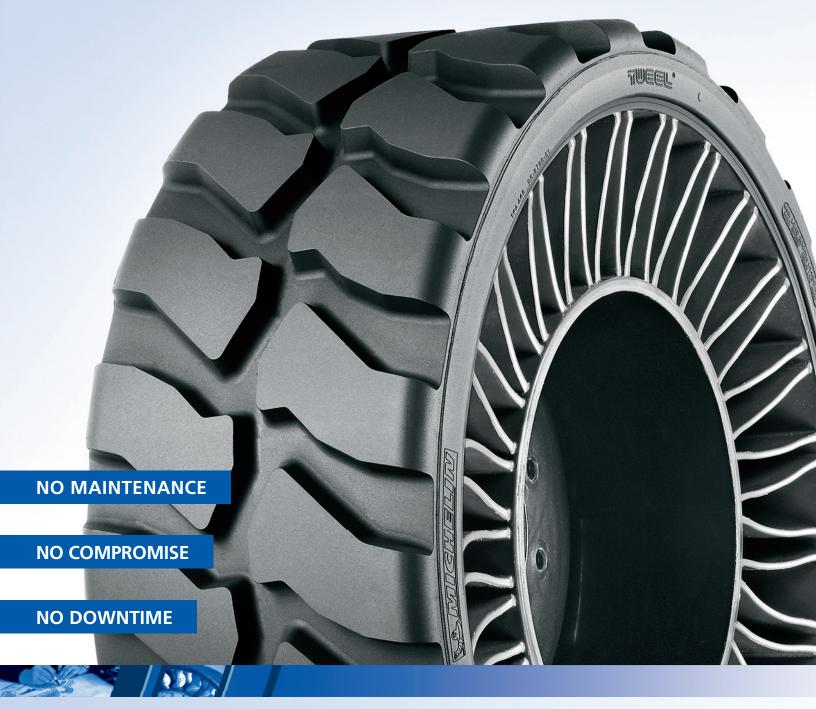

## MICHELIN® X-TWEEL<sup>™</sup> SSL

**No Maintenance** – MICHELIN<sup>®</sup> X-TWEEL<sup>™</sup> SSL is one single unit replacing the current tire/wheel/valve assembly. There is no need for complex wheel/tire mounting equipment. Once they are bolted on, there is no air pressure to maintain.

**No Compromise** – Productivity can be increased because the MICHELIN X-TWEEL SSL provides greater stability and enables a skid steer to work faster with more comfort for the operator, reducing driver fatigue while improving productivity. The MICHELIN X-TWEEL SSL delivers a consistent footprint with strong wear life that is two to three times that of the pneumatic tire at equal tread depth. Additionally, the unique energy transfer within the poly-resin spokes reduces the "bounce" associated with pneumatic tires.

**No Downtime** – MICHELIN X-TWEEL SSL performs like a pneumatic tire, but without the risk and costly downtime associated with penetrations and impact damage.

| MSPN  | Description | Max Load<br>@ 15mph | Section Width | Overall<br>Diameter | Rolling<br>Circumference | Contact<br>Area (in²) | Tread Depth<br>(32nds) |
|-------|-------------|---------------------|---------------|---------------------|--------------------------|-----------------------|------------------------|
| 18285 | 12N16.5     | 4,400 lbs.          | 12.1″         | 32.7″               | 93.6″                    | 61.4″                 | 30.5                   |